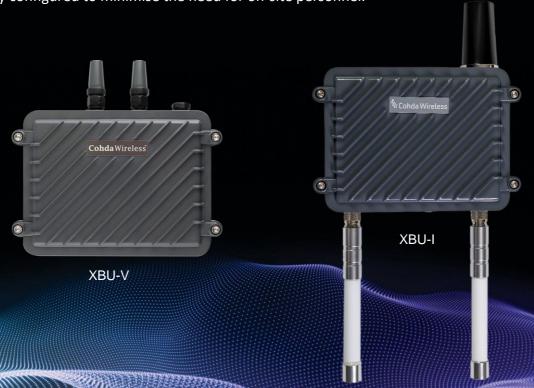

## **MK5 XBU**

Cohda Wireless' 5th generation market ready Mining unit.

Built specifically for mining operations, our MK5 XBU can be deployed on vehicles or as fixed infrastructure. It is also available as a reference design for mining equipment developers.

The MK5 XBU is based on our MK5 OBU and RSU products, ruggedised for the harsh conditions of underground mining operations. Its communication range is outstanding, and it can determine its location precisely, even deep underground.

To improve safety as well as productivity, the MK5 XBU can provide ranging to people via personne remotely configured to minimise the need for on-site personnel.

Conda Wireless is a global leader in the development of Connected Vehicles and Connected Autonomous Vehicle software with proven applications for Smart City, Mining and other environments.