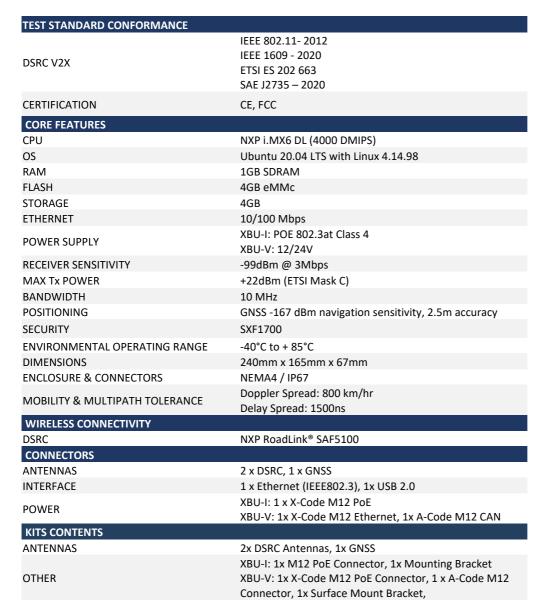

## **MK5 XBU**

Cohda Wireless' 5th generation market ready Mining unit.

Built specifically for mining operations, our MK5 XBU can be deployed on vehicles or as fixed infrastructure. It is also available as a reference design for mining equipment developers.

The MK5 XBU is based on our MK5 OBU and RSU products, ruggedised for the harsh conditions of underground mining operations. Its communication range is outstanding, and it can determine its location precisely, even deep underground.

To improve safety as well as productivity, the MK5 XBU can provide ranging to people via personne remotely configured to minimise the need for on-site personnel.

Conda Wireless is a global leader in the development of Connected Vehicles and Connected Autonomous Vehicle software with proven applications for Smart City, Mining and other environments.