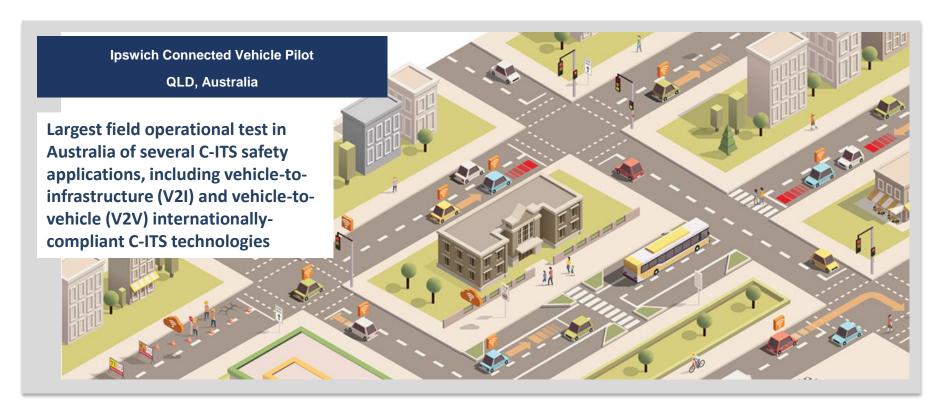

systems based on Cohda V2X technologies for improved:

- Safety
- Traffic Fluidity
- Energy Efficiency





## **V2X-Locate: Tunnel (Oslo, Norway)**





### **V2X-Locate: Undercover Car-Park (Singapore)**



V2X-Locate vs GNSS in Undercover Car-Park

**Demonstrated at NTU-NXP Mobility Showcase Singapore** 

V2X-Locate technology enables accurate positioning of the vehicle in an undercover car-park where GNSS positioning accuracy is significantly degraded



https://www.youtube.com/watch?time\_continue=2&v=ZOeTRnjWPt0





**GNSS** 



# Freight Signal Priority (Sydney, Australia)



Freight Signal Priority Trial Premier's Innovation Initiative

TfNSW trial of the foundation application FSP as early stage deployment of V2I with immediate net benefit





# **CAVI (Ipswich, Australia)**





### AIMES (Melbourne, Australia)



**Australian Integrated Multimodal Ecosystem** 













Successful test bed investigating a range of interactions between vehicles and VRUs in a real-world urban environment:

LINK TO EVENT VIDEO: https://cohdawireless.com/aimes-australianintegrated-multimodal-ecosystem-preview/