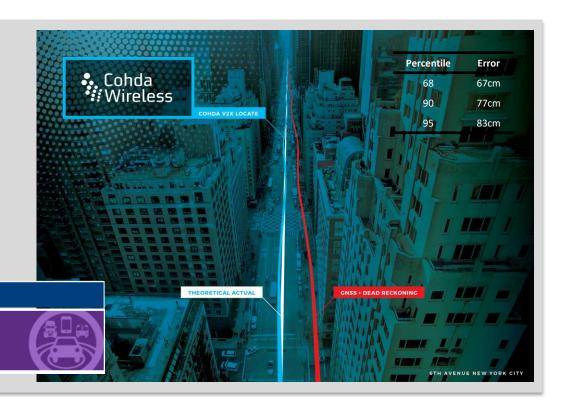

### New York 6th Ave. (NYC, USA)

V2X-Locate NYC 6th Ave Test Bed

Cohda Wireless proven accurate positioning in "Urban Canyon" of 6<sup>th</sup> AVE New York City

<1m accuracy 95% of the time

United States Department of Transportation