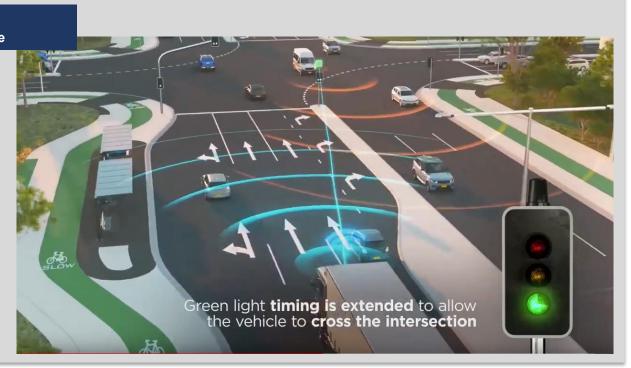

# Freight Signal Priority (Sydney, Australia)

Freight Signal Priority Trial Premier's Innovation Initiative

TfNSW trial of the foundation application FSP as early stage deployment of V2I with immediate net benefit