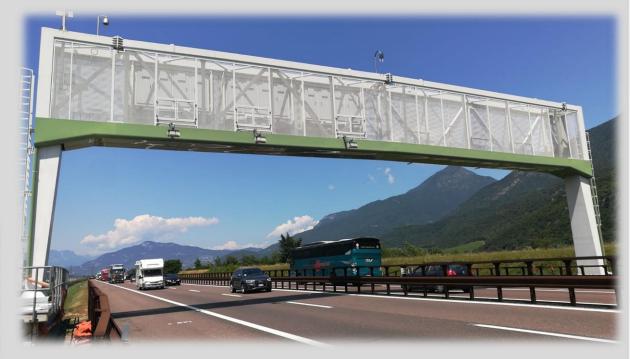

# **C-Roads Italy (Autostrada del Brennero)**

C-Roads Italy demonstrating cooperative systems based on Cohda V2X technologies for improved:

- Safety
- Traffic Fluidity
- Energy Efficiency