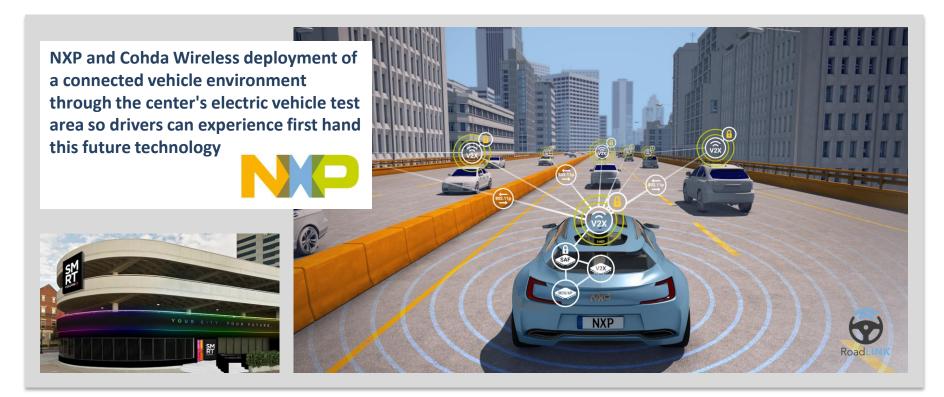

#### **Smart Cities**

The cities of the future need to be connected, supporting collaborative technology to make them safer and more productive.

Cohda's Smart City CAV Architecture uses foundation applications (such as Green Wave and Signal Priority) deployed to niche fleets (such as heavy vehicles, transit vehicles, and taxis) to directly impact safety, congestion and pollution.

### New York 6th Ave. (NYC, USA)



V2X-Locate NYC 6th Ave Test Bed

Cohda Wireless proven accurate positioning in "Urban Canyon" of 6<sup>th</sup> AVE New York City

<1m accuracy 95% of the time

United States Department of Transportation

Connected Vehicles

Connected Vehicle Pilot Deployment Program



### **Smart Columbus Experience Center (Ohio, USA)**





# **A2M2** Connected Corridor Pilot (UK)





# **C-Roads Italy (Autostrada del Brennero)**



C-Roads Italy demonstrating cooperative systems based on Cohda V2X technologies for improved:

- Safety
- Traffic Fluidity
- Energy Efficiency





## **V2X-Locate: Tunnel (Oslo, Norway)**





### **V2X-Locate: Undercover Car-Park (Singapore)**



V2X-Locate vs GNSS in Undercover Car-Park

**Demonstrated at NTU-NXP Mobility Showcase Singapore** 

V2X-Locate technology enables accurate positioning of the vehicle in an undercover car-park where GNSS positioning accuracy is significantly degraded



https://www.youtube.com/watch?time\_continue=2&v=ZOeTRnjWPt0





**GNSS** 



# Freight Signal Priority (Sydney, Australia)



Freight Signal Priority Trial Premier's Innovation Initiative

TfNSW tri