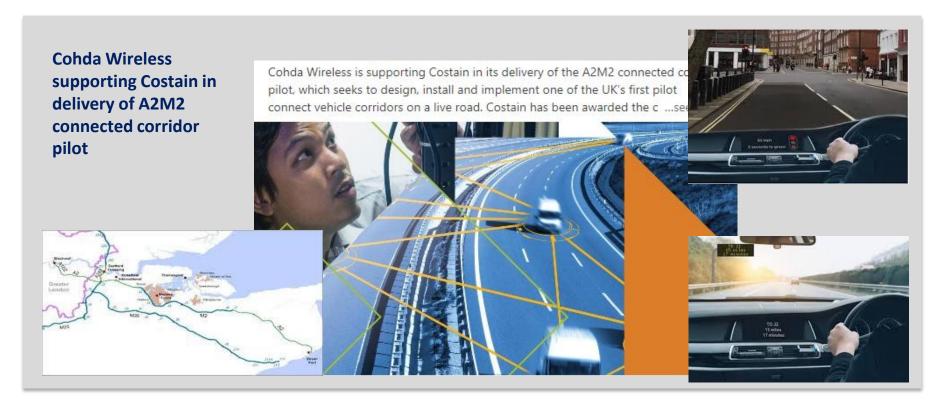

#### **Smart Cities**

The cities of the future need to be connected, supporting collaborative technology to make them safer and more productive.

Cohda's Smart City CAV Architecture uses foundation applications (such as Green Wave and Signal Priority) deployed to niche fleets (such as heavy vehicles, transit vehicles, and taxis) to directly impact safety, congestion and pollution.

### New York 6th Ave. (NYC, USA)



V2X-Locate NYC 6th Ave Test Bed

Cohda Wireless proven accurate positioning in "Urban Canyon" of 6<sup>th</sup> AVE New York City

<1m accuracy 95% of the time

United States Department of Transportation

Connected Vehicles

Connected Vehicle Pilot Deployment Program



### **Smart Columbus Experience Center (Ohio, USA)**





# **A2M2** Connected Corridor Pilot (UK)





# **C-Roads Italy (Autostrada del Brennero)**



C-Roads Italy demonstrating cooperative systems based on Cohda V2X technologies for improved:

- Safety
- Traffic Fluidity
- Energy Efficiency





## **V2X-Locate: Tunnel (Oslo, Norway)**





### **V2X-Locate: Undercover Car-Park (Singapore)**



V2X-Locate vs GNSS in Undercover Car-Park

**Demonstrated at NTU-NXP Mobility Showcase Singapore** 

V2X-Locate technology enables accurate positioning of the vehicle in an undercover car-park where GNSS positioning accuracy is significantly degraded



https://www.youtube.com/watch?time\_continue=2&v=ZOeTRnjWPt0





**GNSS** 



# Freight Signal Priority (Sydney, Australia)



Freight Signal Priority Trial Premier's Innovation Initiative

TfNSW trial of the foundation application FSP as early