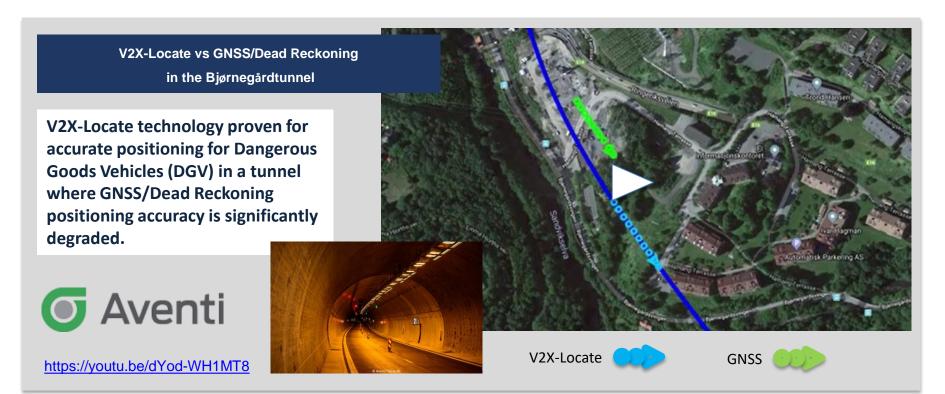

gnal Priority) deployed to niche fleets (such as heavy vehicles, transit vehicles, and taxis) to directly impact safety, congestion and pollution.

### New York 6th Ave. (NYC, USA)



V2X-Locate NYC 6th Ave Test Bed

Cohda Wireless proven accurate positioning in "Urban Canyon" of 6<sup>th</sup> AVE New York City

<1m accuracy 95% of the time

United States Department of Transportation

Connected Vehicles

Connected Vehicle Pilot Deployment Program



### **Smart Columbus Experience Center (Ohio, USA)**





# **A2M2** Connected Corridor Pilot (UK)





# **C-Roads Italy (Autostrada del Brennero)**



C-Roads Italy demonstrating cooperative systems based on Cohda V2X technologies for improved:

- Safety
- Traffic Fluidity
- Energy Efficiency





## **V2X-Locate: Tunnel (Oslo, Norway)**





### **V2X-Locate: Undercover Car-Park (Singapore)**



V2X-Locate vs GNSS in Undercover Car-Park

**Demonstrated at NTU-NXP Mobility Showcase Singapore** 

V2X-Locate technology enables accurate positioning of the vehicle in an undercover car-park where GNSS positioning accuracy is significantly degraded



https://www.youtube.com/watch?time\_continue=2&v=ZOeTRnjWPt0





**GNSS** 



# Freight Signal Priority (Sydney, Australia)



Freight Signal Priority Trial Premier's Innovation Initiative

TfNSW trial of the foundation application FSP as early stage deployment of V2I with immediate net benefit





# **CAVI (Ipswich, Australia)**





### AIMES (Melbourne, Australia)



**Australian Integrated Multimodal Ecosystem** 













Successful test bed investigating a range of interact