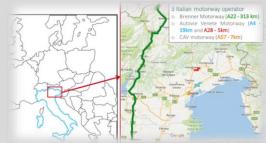

# **C-Roads Italy (Autostrada del Brennero)**

C-Roads Italy demonstrating cooperative systems based on Cohda V2X technologies for improved:

- Safety
- Traffic Fluidity
- Energy Efficiency