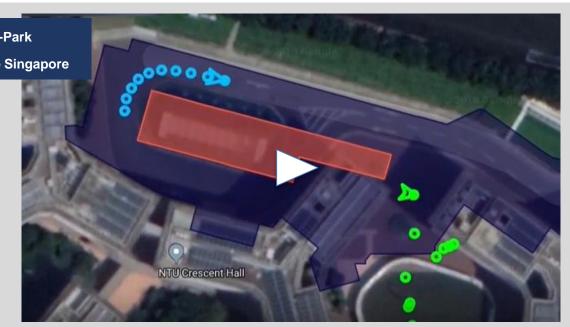

### **V2X-Locate: Undercover Car-Park (Singapore)**

V2X-Locate vs GNSS in Undercover Car-Park

**Demonstrated at NTU-NXP Mobility Showcase Singapore** 

V2X-Locate technology enables accurate positioning of the vehicle in an undercover car-park where GNSS positioning accuracy is significantly degraded

https://www.youtube.com/watch?time\_continue=2&v=ZOeTRnjWPt0

**GNSS** 