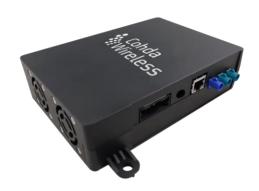

# MK6C EVK

## Cohda Wireless C-V2X EVK

Cohda's cellular V2X Evaluation Kit (EVK), is a preview of what is to come with the full MK6 On-Board Unit (OBU) and Road-Side Unit (RSU). The MK6C EVK is a small and low-cost module that offers multiple connectivity options on top of C-V2X to provide a rapid way to develop your V2X applications and use-cases.

The MK6C provides connectivity such as 2xCAN, ETH and Wi-Fi/BT in addition to the C-V2X capabilities. It is truly a versatile kit that enables your development and increases your capability for deployment.